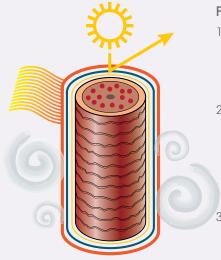

 $\textbf{High Weight} \ \text{protects, repairs and adds shine to hair's larger surface area.}$ 

Medium Weight strengthens and seals and fortifies the layer beneath hair's cuticle.

Low Weight penetrates deep into hair's cortex and medulla to strengthen and moisturize its inner structure.

WEIGHTLESS MOISTURIZING DUO