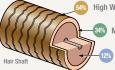

 $\textbf{High Weight} \ \text{protects, repairs and adds shine to hair's larger surface area.}$ 

Medium Weight strengthens and seals and fortifies the layer beneath hair's cuticle.

Low Weight penetrates deep into hair's cortex and medulla to strengthen and moisturize its inner structure.