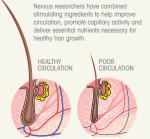

#### INADEQUATE CIRCULATION

Without proper blood circulation to the scalp and hair follicles, the body is unable to transport vital nutrients for healthy hair growth. In response, Nexxus researchers have combined stimulating ingredients to help improve circulation, promote capillary activity and increase oxygen delivery. This exclusive blend of Red

Algae (Palmaria Palmata), Swertia Japonica, Ginseng, Ginkgo Biloba and Niacin help to counteract the negative effects associated with inadequate circulation.