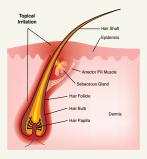

## TOPICAL IRRITATION AND IMMUNE RESPONSE

Scalp irritation can be caused by harsh cosmetic ingredients, environmental stress factors, as well as Demodex. This can trigger an immune response that makes the body attack and weaken its own hair follicles, contributing to problems of thinning hair. To reduce this overblown immune aggression against the hair bulb, a natural anti-inflammatory agent is added. Vita Tress also contains gentle ingredients to lessen the possibility of topical irritation, thus enhancing the opportunity for hair revitalization.