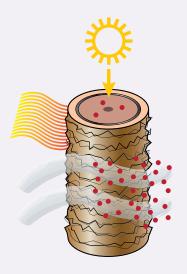

 $\textbf{High Weight} \ \text{protects, repairs and adds shine to hair's larger surface area.}$ 

Medium Weight strengthens and seals and fortifies the layer beneath hair's cuticle.

Low Weight penetrates deep into hair's cortex and medulla to strengthen and moisturize its inner structure.

WEIGHTLESS MOISTURIZING DUO